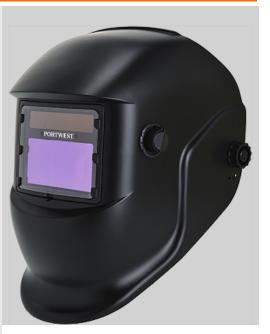

### **Product information**

Auto-darkening welding helmet, which switches from a light to dark state when welding activity starts. Light state is DIN 4; Dark state is adjustable from DIN 9 to DIN 13 using the external knob. Response time from light to dark state is 0.04 milliseconds; return from dark to clear state in 0.03-0.04 sec. Power is supplied by solar cells with 2 built-in lithium batteries to offer power back-up for longer service life. No need for replacement batteries.

### Features

- Wheel ratchet size adjustment for easy fitting
- Solar cell power with two built-in lithium back-up batteries and a working time of over 5000 hours
- Superior optical quality LCD filter
- Auto-darkening, switches from light to dark when the welding process starts
- Suitable to be worn with disposable respirators
- Suitable for a wide range of applications
- CE certified
- Retail box which aids presentation for retail sales

# PW65 - BizWeld Plus Welding Helmet Commodity Code: 9004901000